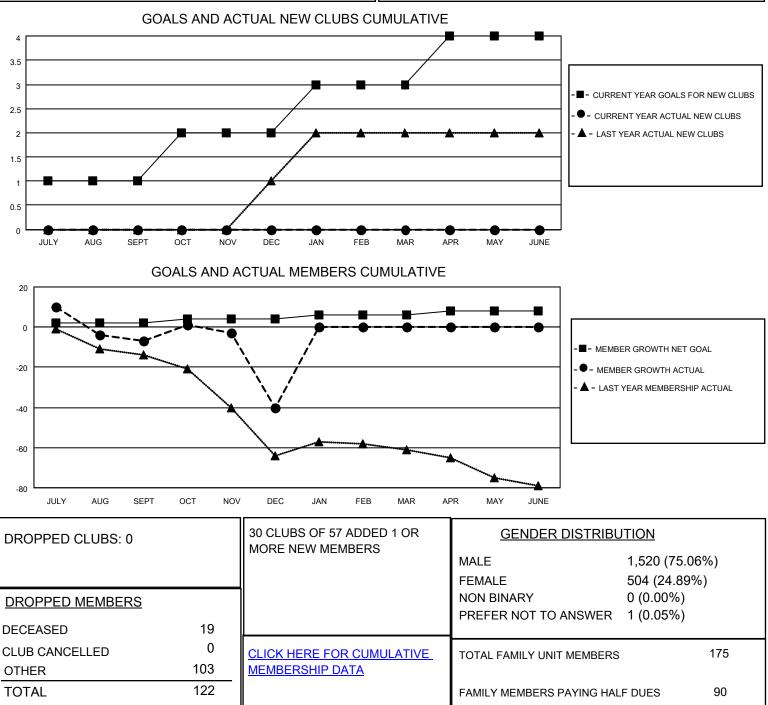

## LOCATION ILLINOIS

District 1 J

Results as of: 12/31/2021

| Clubs                 |               |           |               | Members               |                        |                         |                                                    |
|-----------------------|---------------|-----------|---------------|-----------------------|------------------------|-------------------------|----------------------------------------------------|
| RESULTS FOR 2021-2022 |               |           |               | RESULTS FOR 2021-2022 |                        |                         |                                                    |
| QUARTER               | NEW CLUB GOAL | NEW CLUBS | DROPPED CLUBS | QUARTER               | BER GROWTH NET<br>GOAL | MEMBER GROWTH<br>ACTUAL | DROPPED<br>MEMBERS ACTUAL<br>(including transfers) |
| JULY/AUG/SEPT         | 1             | 0         | 0             | JULY/AUG/SEPT         | 2                      | 36                      | 39                                                 |
| OCT/NOV/DEC           | 1             | 0         | 0             | OCT/NOV/DEC           | 2                      | 56                      | 83                                                 |
| JAN/FEB/MAR           | 1             | 0         | 0             | JAN/FEB/MAR           | 2                      | 0                       | 0                                                  |
| APR/MAY/JUNE          | 1             | 0         | 0             | APR/MAY/JUNE          | 2                      | 0                       | 0                                                  |